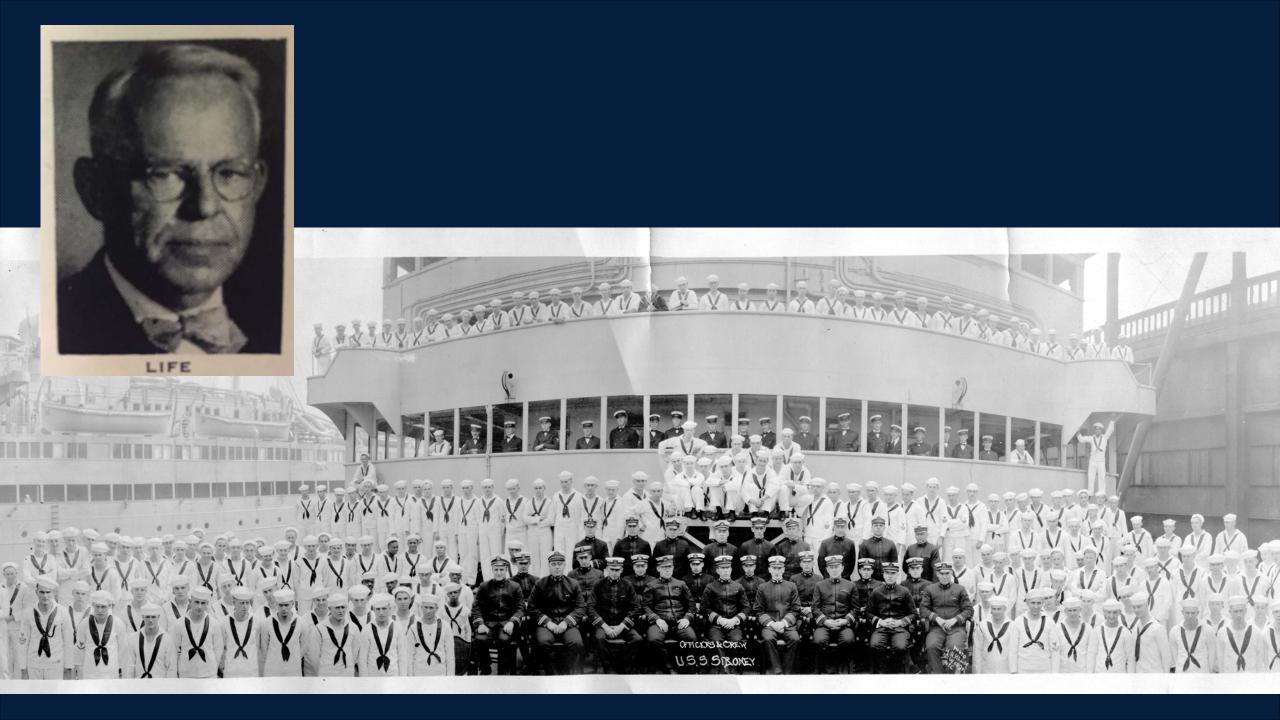

### dPanther.fiu.edu







Free and open source face recognition with deep neural networks.

| Microsoft Azure |           |                   |               |
|-----------------|-----------|-------------------|---------------|
| Overview        | Solutions | <u>Products</u> ~ | Documentation |

Home / Products / Cognitive Services / Face

#### Face

- Detect and compare human faces
- Organize images into groups based on similarities
- Identify previously tagged people in images
- Run locally on-premises or in the cloud

#### Try Face >

#### ageitgey / face\_recognition

# Trueface API









Gloria Estefan



Edward James Olmos 1







**Princess Caroline** 



Elizabeth Taylor?



Gloria Estefan?



Edward James Olmos?



Don Johnson?







Stanley Tucci?























Original Face



#### betaface



Compare Result

Is same person: Probability high.

Response JSON

### faceplus





## Thank you!

All images are uncopyrighted and can be found in digital collections on dpanther.fiu.edu or on unsplash.com.

Rebecca Bakker rbakker@fiu.edu