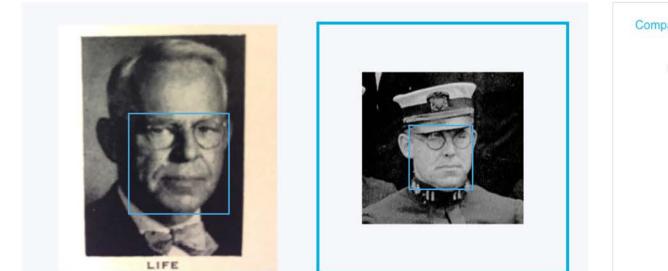

ee and open source face recognition with deep neural networks.

| Microsoft Azure |           |                   |               |
|-----------------|-----------|-------------------|---------------|
| Overview        | Solutions | <u>Products</u> ~ | Documentation |

Home / Products / Cognitive Services / Face

#### Face

- Detect and compare human faces
- Organize images into groups based on similarities
- Identify previously tagged people in images
- Run locally on-premises or in the cloud

#### Try Face >

#### ageitgey / face\_recognition

# Trueface API









Gloria Estefan



Edward James Olmos 1







**Princess Caroline** 



Elizabeth Taylor?



Gloria Estefan?



Edward James Olmos?



Don Johnson?







Stanley Tucci?























Original Face



#### betaface



Compare Result

Is same person: Probability high.

Response JSON

### faceplus





## Thank you!

All images are uncopyrighted and can be found in digital collections on dpanther.fiu.edu or on unsplash.com.

Rebecca Bakker rbakker@fiu.edu