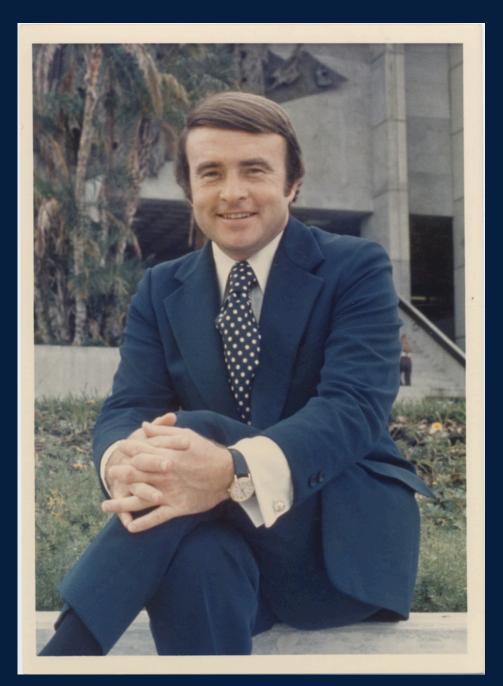

# Al for Archives: Using Facial Recognition to Enhance Metadata

Florida International University Digital Collections Center School of Computing and Information Sciences







### Team



Rebecca Bakker



Dr. Liting Hu



Kelley Rowan





Boyuan "Keven" Guan

# Inspiration

## Civil War Photo Sleuth civilwarphotosleuth.com



### University of Utah 2018 Catalyst Fund award recipient





# **Project Goals**



Find most effective facial recognition application for use with digitized archive images



Conduct qualitative assessments of facial recognition application models



Provide opportunities for future development







### Charles Perry First President of Florida International University





### dPanther.fiu.edu







Free and open source face recognition with deep neural networks.

| Microsoft Azure |           |                   |               |
|-----------------|-----------|-------------------|---------------|
| Overview        | Solutions | <u>Products</u> ~ | Documentation |

Home / Products / Cognitive Services / Face

#### Face

- Detect and compare human faces
- Organize images into groups based on similarities
- Identify previously tagged people in images
- Run locally on-premises or in the cloud

#### Try Face >

#### ageitgey / face\_recognition

# Trueface API









Gloria Estefan



Edward James Olmos 1







**Princess Caroline** 



Elizabeth Taylor?



Gloria Estefan?



Edward