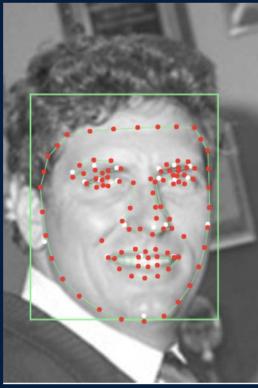

### dPanther.fiu.edu

Free and open source face recognition with deep neural networks.

| Microsoft Azure |           |                   |               |
|-----------------|-----------|-------------------|---------------|
| Overview        | Solutions | <u>Products</u> ~ | Documentation |