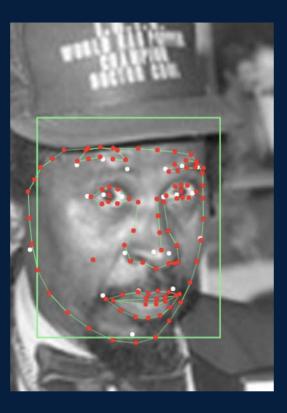

### dPanther.fiu.edu

Free and open source face recognition with deep neural networks.

| Microsoft Azure |           |                   |               |
|-----------------|-----------|-------------------|---------------|
| Overview        | Solutions | <u>Products</u> ~ | Documentation |