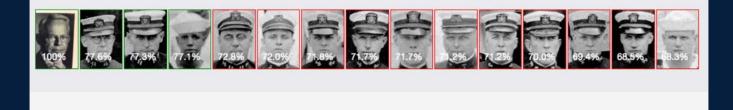

fiu.edu







Free and open source face recognition with deep neural networks.

| Microsoft Azure |           |                   |               |
|-----------------|-----------|-------------------|---------------|
| Overview        | Solutions | <u>Products</u> ~ | Documentation |

Home / Products / Cognitive Services / Face

#### Face

- Detect and compare human faces
- Organize images into groups based on similarities
- Identify previously tagged people in images
- Run locally on-premises or in the cloud

#### Try Face >

#### ageitgey / face\_recognition

# Trueface API









Gloria Estefan



Edward James Olmos 1







**Princess Caroline** 



Elizabeth Taylor?



Gloria Estefan?



Edward James Olmos?



Don Johnson?







Stanley Tucci?























Original Face



#### betaface



Compare Result

Is same person: Probability high.

Response JSON

### faceplus





## Thank you!

All images are uncopyrighted and can be found in digital collections on dpanther.fiu.edu or on unsplash.com.

Rebecca Bakker rbakker@fiu.edu